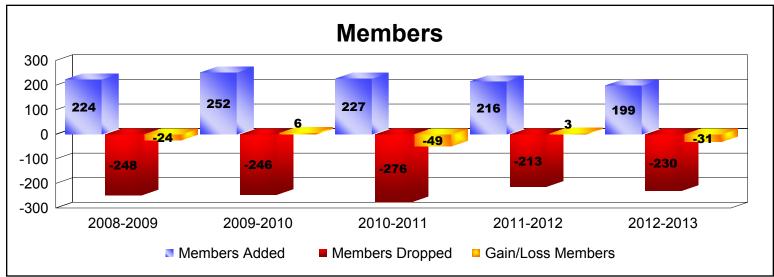

District 201Q4 As of June 2013 Cumulative

| Year      | New<br>Clubs | Dropped<br>Clubs | Gain/<br>Loss<br>Clubs | New<br>Members | Charter<br>Members | Reinstate<br>Members | Transfer<br>Members | Total<br>Member<br>Added | Total<br>Members<br>Dropped | Gain/<br>Loss<br>Members |
|-----------|--------------|------------------|------------------------|----------------|--------------------|----------------------|---------------------|--------------------------|-----------------------------|--------------------------|
| 2008-2009 | 0            | -4               | -4                     | 189            | 0                  | 12                   | 23                  | 224                      | -248                        | -24                      |
| 2009-2010 | 1            | 0                | 1                      | 167            | 29                 | 17                   | 39                  | 252                      | -246                        | 6                        |
| 2010-2011 | 0            | -2               | -2                     | 194            | 0                  | 11                   | 22                  | 227                      | -276                        | -49                      |
| 2011-2012 | 0            | -2               | -2                     | 191            | 0                  | 5                    | 20                  | 216                      | -213                        | 3                        |
| 2012-2013 | 0            | 0                | 0                      | 179            | 1                  | 5                    | 14                  | 199                      | -230                        | -31                      |
| Average   | 0            | -2               | -1                     | 184            | 6                  | 10                   | 24                  | 224                      | -243                        | -19                      |