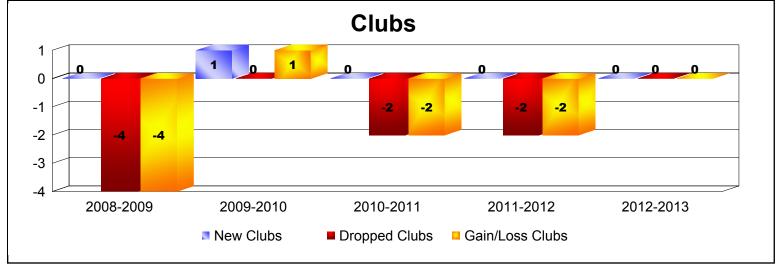

District 201Q4 As of June 2013 Cumulative

| Year      | New<br>Clubs | Dropped<br>Clubs | Gain/<br>Loss<br>Clubs | New<br>Members | Charter<br>Members | Reinstate<br>Members | Transfer<br>Members | Total<br>Member<br>Added | Total<br>Members<br>Dropped | Gain/<br>Loss<br>Members |
|-----------|--------------|------------------|------------------------|----------------|--------------------|----------------------|---------------------|--------------------------|-----------------------------|--------------------------|
| 2008-2009 | 0            | -4               | -4                     | 189            | 0                  | 12                   | 23                  | 224                      | -248                        | -24                      |
| 2009-2010 | 1            | 0                | 1                      | 167            | 29                 | 17                   | 39                  | 252                      | -246                        | 6                        |
| 2010-2011 | 0            | -2               | -2                     | 194            | 0                  | 11                   | 22                  | 227                      | -276                        | -49                      |
| 2011-2012 | 0            | -2               | -2                     | 191            | 0                  | 5                    | 20                  | 216                      | -213                        | 3                        |
| 2012-2013 | 0            | 0                | 0                      | 179            | 1                  | 5                    | 14                  | 199                      | -230                        | -31                      |
| Average   | 0            | -2               | -1                     | 184            | 6                  | 10                   | 24                  | 224                      | -243                        | -19                      |