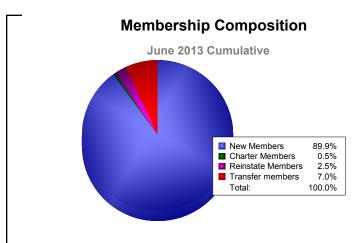

District 201Q4 As of June 2013 Cumulative

| Year      | New<br>Clubs | Dropped<br>Clubs | Gain/<br>Loss<br>Clubs | New<br>Members | Charter<br>Members | Reinstate<br>Members | Transfer<br>Members | Total<br>Member<br>Added | Total<br>Members<br>Dropped | Gain/<br>Loss<br>Members |
|-----------|--------------|------------------|------------------------|----------------|--------------------|----------------------|---------------------|--------------------------|-----------------------------|--------------------------|
| 2008-2009 | 0            | -4               | -4                     | 189            | 0                  | 12                   | 23                  | 224                      | -248                        | -24                      |
| 2009-2010 | 1            | 0                | 1                      | 167            | 29                 | 17                   | 39                  | 252                      | -246                        | 6                        |
| 2010-2011 | 0            | -2               | -2                     | 194            | 0                  | 11                   | 22                  | 227                      | -276                        | -49                      |
| 2011-2012 | 0            | -2               | -2                     | 191            | 0                  | 5                    | 20                  | 216                      | -213                        | 3                        |
| 2012-2013 | 0            | 0                | 0                      | 179            | 1                  | 5                    | 14                  | 199                      | -230                        | -31                      |
| Average   | 0            | -2               | -1                     | 184            | 6                  | 10                   | 24                  | 224                      | -243                        | -19                      |